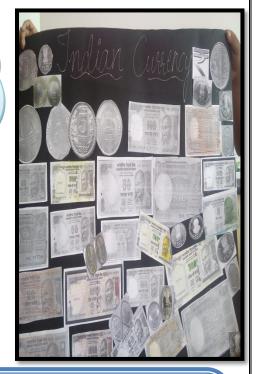

## **CHART MAKING ACTIVITY**

 $\odot$ 

Students making collage on the currency of India.

Students are displaying the chart on the currency of USA.

Students made charts on currencies of different countries like Japan, USA, Russia and India. Here the students are making the chart on the currency of USA.