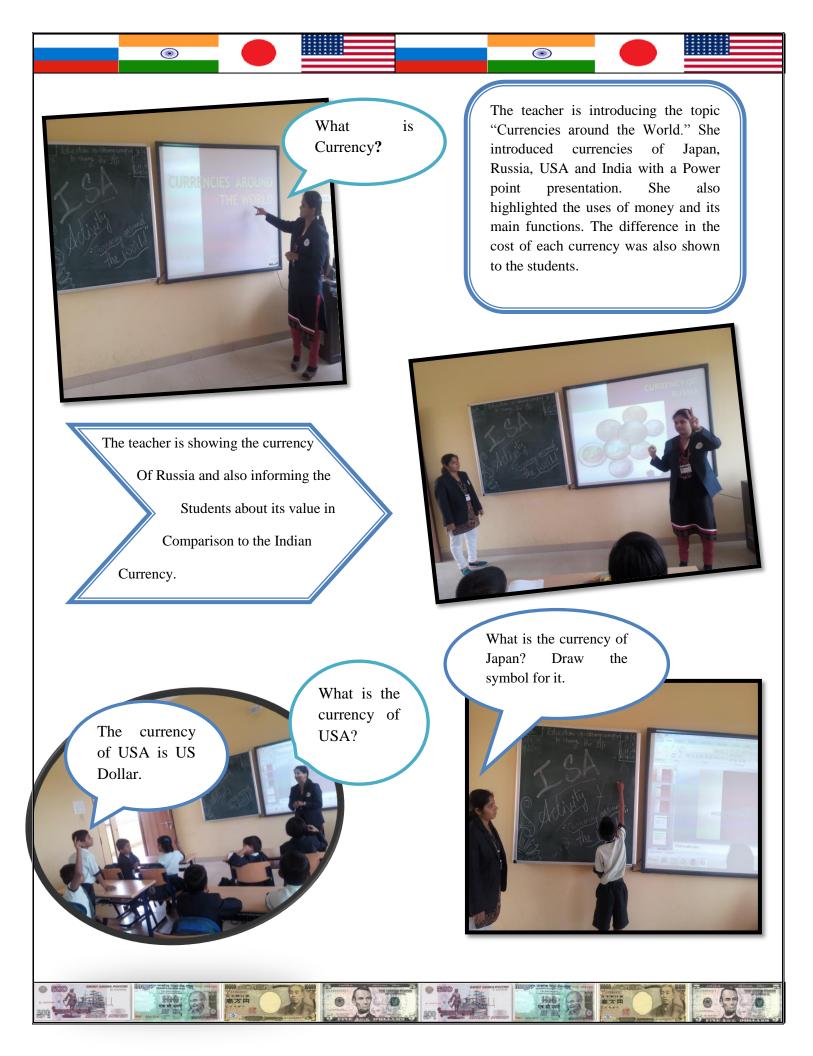

# **ISA ( BRITISH COUNCIL ) ACTIVITY - 02 CURRENCES AROUND THE WORLD**

|     | BRITISH<br>COUNCIL                                                    | ET                                                                                                                                                                                                                                                                                                                                        |
|-----|-----------------------------------------------------------------------|-------------------------------------------------------------------------------------------------------------------------------------------------------------------------------------------------------------------------------------------------------------------------------------------------------------------------------------------|
|     |                                                                       | Activity number $\bigcirc 2$                                                                                                                                                                                                                                                                                                              |
|     | School Name:                                                          | Mount Litera Zee School                                                                                                                                                                                                                                                                                                                   |
| No. |                                                                       |                                                                                                                                                                                                                                                                                                                                           |
|     | Title of activity:                                                    | Curvencies Around the World                                                                                                                                                                                                                                                                                                               |
|     | Teacher responsible:                                                  | Ms. Manorama Patel, Ms. Shubhange Mundhe                                                                                                                                                                                                                                                                                                  |
|     | Other staff involved:                                                 | 1 A De A TIONICA RONAL                                                                                                                                                                                                                                                                                                                    |
|     | Subjects involved:                                                    |                                                                                                                                                                                                                                                                                                                                           |
|     | Brief details of the aim,<br>content and outcomes<br>of the activity: | The project allowed students to enclore<br>facts about the different curve neves<br>around the world. The contents of the<br>project were PPT, Worksheet, chart<br>making activity, talk shows, kids Bazaar.<br>The project helped the students to<br>dovelop their business shells and to<br>identify curvencies of different countries. |
|     | Countries explored:                                                   | India, Russia, Japan, USA                                                                                                                                                                                                                                                                                                                 |
|     | Link school(s):                                                       |                                                                                                                                                                                                                                                                                                                                           |
|     | Other sources of information:                                         | Internet                                                                                                                                                                                                                                                                                                                                  |
|     | Time period of activity:                                              | One month (November), 2015                                                                                                                                                                                                                                                                                                                |
|     | Number of students involved in this activity:                         | 16                                                                                                                                                                                                                                                                                                                                        |
|     | Age range of students involved:                                       | 8-10                                                                                                                                                                                                                                                                                                                                      |
|     | Type of Evidence<br>included:                                         | Corrected worksheets, Photographs of<br>Students, Scanned Copy of charts,<br>Result sheet of talk show and Parents'<br>feedback form.                                                                                                                                                                                                     |

## **ONE MINUTE TALK SHOW**

 $\odot$ 

The talk show was organized by the students in the class wherein they had to read out a brief piece on the topic "Currencies around the World."

 $\odot$ 

The student read out the following piece-"Money is a community tool to catalyze community trading. Currencies have different functions like means of exchange, store of wealth and means of accounting......"