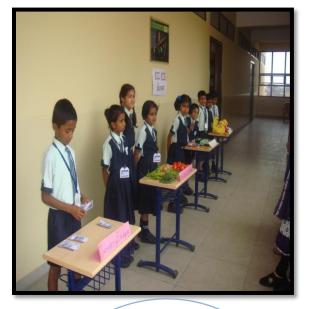

#### KIDS BAZAAR

 $\odot$ 

The students are exchanging currency at the Currency Exchange Station. After converting the US Dollar into Indian Rupee, they went to the bazaar to buy vegetables. The students had set up a market named "Kids Bazaar". They had four stalls- a vegetable stall, a stall of soft toys, a stall of stationary items and one for the exchange of currency. The buyers bought the things using printed paper currency.