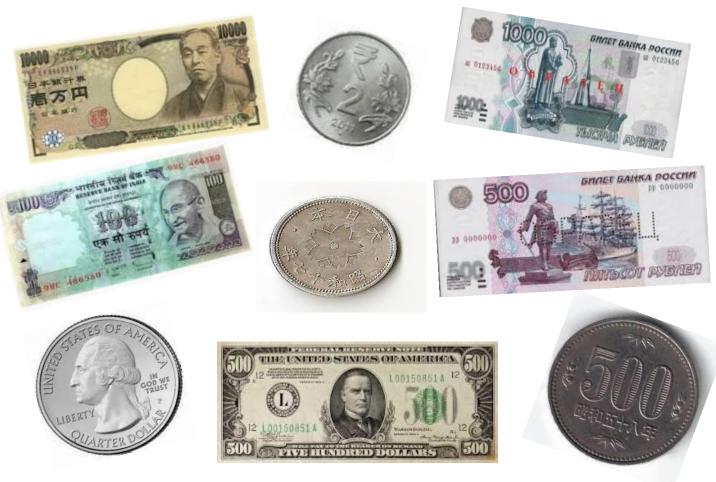

 $\odot$ 

| Q1) Choose the correct option from the following.         1) What is the currency of Inda?         A) Yen & Dollar () Rupees D) Ruble         2) What is the currency of Japan?         A) Yen & Dollar () Rupees D) Ruble         2) What is the currency of Japan?         A) Yen & Dollar () Rupees D) Ruble         3) What is the currency of Rupsia?         A) Yen & Dollar () Rupees D) Ruble         4) Yon & Dollar () Rupees D) Ruble         4) 1 Dollar is equal to         A) Sors & B  0.7s. () 56.15 m. 0) 75 m.         5) 1yen is equal to         A) 45 ms B  0.54 ms () 54 ms D) Ruble         4) Inst equal to                                                                                                                                                                                                                                                                                                                                                                                                                                                                                                                                                                                                                                                                                                                                                                                                                                                                                                                                                                                                                                                                                                                                                                                                                                                                                                                                                                                                                                                                                 | 1) What is the currency of India?         | - |
|---------------------------------------------------------------------------------------------------------------------------------------------------------------------------------------------------------------------------------------------------------------------------------------------------------------------------------------------------------------------------------------------------------------------------------------------------------------------------------------------------------------------------------------------------------------------------------------------------------------------------------------------------------------------------------------------------------------------------------------------------------------------------------------------------------------------------------------------------------------------------------------------------------------------------------------------------------------------------------------------------------------------------------------------------------------------------------------------------------------------------------------------------------------------------------------------------------------------------------------------------------------------------------------------------------------------------------------------------------------------------------------------------------------------------------------------------------------------------------------------------------------------------------------------------------------------------------------------------------------------------------------------------------------------------------------------------------------------------------------------------------------------------------------------------------------------------------------------------------------------------------------------------------------------------------------------------------------------------------------------------------------------------------------------------------------------------------------------------------------------|-------------------------------------------|---|
| A) Yen B) Dollar () Rupees D) Ruble<br>2) What is the currency of Japan?<br>A) Yen B) Dollar () Rupees D) Ruble<br>3) What is the currency of Russis?<br>A) Yen B) Dollar () Rupees D) Ruble<br>4) 1 Dollar is equal to<br>A) Sors B) 40 rs. () 66.16 rs. D) 75 rs.<br>5) 1 yen is equal to<br>A) 45 rs B) 0.54 rs. () 54 rs. D) 0.15 rs.<br>6) The currency code of India is<br>A) INR B) USD () MAI D) IBN<br>7) USD is the currency code ofcountry.<br>A) NDA B) Unled State () Japan D/Russia<br>8) Symbol of United State of America currency is                                                                                                                                                                                                                                                                                                                                                                                                                                                                                                                                                                                                                                                                                                                                                                                                                                                                                                                                                                                                                                                                                                                                                                                                                                                                                                                                                                                                                                                                                                                                                               |                                           |   |
| <ol> <li>2) What is the currency of Japan?</li> <li>A) Yen B) Dollar (2) Rupess D) Ruble</li> <li>3) What is the currency of Russis?</li> <li>A) Yen B) Dollar (2) Rupess D) Ruble</li> <li>4) 1 Dollar is equal to</li> <li>A) 50 rs B) 40 rs. (2) 66.16 rs. (2) 75 rs.</li> <li>5) 1 yen is equal to</li> <li>A) 55 rs B) 0.54 rs. (154 rs D) 0.15 rs.</li> <li>6) The currency code of India is</li> <li>A) HRR B) USD (2) HRN D) HRN</li> <li>7) USD Is the currency code ofcountry.</li> <li>A) B(Dia State C) Japan D)Russia</li> <li>8) Symbol of United State of America currency Is</li> </ol>                                                                                                                                                                                                                                                                                                                                                                                                                                                                                                                                                                                                                                                                                                                                                                                                                                                                                                                                                                                                                                                                                                                                                                                                                                                                                                                                                                                                                                                                                                             | A) Yen B) Dollar C) Rupees D) Ruble       |   |
| A) Yen B) Dollar (2 Rupees D) Ruble<br>3) What is the currency of Russia?<br>A) Yen B) Dollar (2 Rupees D) Ruble<br>4) 1 Dollar is equal to<br>A) 50 rs B) 40 rs. (2 66.16 rs. D) 75 rs.<br>5) 1 yen is equal to<br>A) 45 rs B) 654 rs. (254 rs. D) 6.15 rs.<br>6) The currency code of India is<br>A) INR B) USD (2) MRI D) IBN<br>7) USD is the currency code ofcountry.<br>A) NDA B) United State (2 Jupan D)Russia<br>8) Symbol of United State of America currency Is                                                                                                                                                                                                                                                                                                                                                                                                                                                                                                                                                                                                                                                                                                                                                                                                                                                                                                                                                                                                                                                                                                                                                                                                                                                                                                                                                                                                                                                                                                                                                                                                                                          |                                           |   |
| 3) What is the currency of Russia?         A) Yen       B) Doltar (2 Rupees D) Ruble         4) 100lar is equal to         A) 50 rs       B) 40 rs. (2 66.16 rs. D) 75 rs.         5) 1 yen is equal to         A) 45 rs       B) 05 4 rs. (2 54 rs. D) 0.15 rs.         6) The currency code of India is         A) HR       B) USD         (JMR) D) BN         7) USD is the currency code ofcountry.         A) B) United State (2 Japan D)Russia         8) Symbol of United State of America currency is                                                                                                                                                                                                                                                                                                                                                                                                                                                                                                                                                                                                                                                                                                                                                                                                                                                                                                                                                                                                                                                                                                                                                                                                                                                                                                                                                                                                                                                                                                                                                                                                       | 2) What is the currency of Japan?         |   |
| A) Yen 8) Dollar () Rupees 0) Ruble      1 Dollar is equal to      A) 50 rs 8) 40 rs. () 66.16 rs. 0) 75 rs.      J ven is equal to      A) 45 rs 8) 0.54 rs. () 54 rs. 0) 0.35 rs.      The currency code of India is     A) IRR 8) USD () MSN 0) MSN      USD is the currency code ofcountry.     A) MOIA 8) United State () Japan 0)Russia      Symbol of United State of America currency is                                                                                                                                                                                                                                                                                                                                                                                                                                                                                                                                                                                                                                                                                                                                                                                                                                                                                                                                                                                                                                                                                                                                                                                                                                                                                                                                                                                                                                                                                                                                                                                                                                                                                                                    | A) Yen B) Dollar C) Rupees D) Ruble       |   |
| <ul> <li>4) 1 Dollar is equal to</li> <li>A) 50 rs 8) 40 rs. C (66.15 rs. D) 75 rs.</li> <li>5) 1 yen is equal to</li> <li>A) 45 rs B) (0.54 rs. C) 54 rs. D) 0.15 rs.</li> <li>6) The currency code of India is</li> <li>A) INR 8) USD C (MRI D) IBN</li> <li>7) USD is the currency code ofcountry.</li> <li>A) MOIA 8) United State C (Japan D)Russia</li> <li>8) Symbol of United State of America currency is</li> </ul>                                                                                                                                                                                                                                                                                                                                                                                                                                                                                                                                                                                                                                                                                                                                                                                                                                                                                                                                                                                                                                                                                                                                                                                                                                                                                                                                                                                                                                                                                                                                                                                                                                                                                       | 3) What is the currency of Russia?        |   |
| A) 50 rs B) 40 rs. C) 66.16 rs. D) 75 rs.     S) 1 ven is equal to     A) 45 rs B) 654 rs. C) 54 rs. D) 615 rs.     B) 156 rs.     A) 147 rs. B) 050 C) 148 rs.     A) 148 rs. B) 050 C) 148 rs.     A) 148 r | A) Yen B) Dollar C) Rupees D) Ruble       |   |
| 5)         1 yen is equal to                                                                                                                                                                                                                                                                                                                                                                                                                                                                                                                                                                                                                                                                                                                                                                                                                                                                                                                                                                                                                                                                                                                                                                                                                                                                                                                                                                                                                                                                                                                                                                                                                                                                                                                                                                                                                                                                                                                                                                                                                                                                                        | 4) 1 Dollar is equal to                   |   |
| A) 45 rs B) (5.4 rs C) 54 rs D) (0.15 rs.     () The currency code of India is     A) INR B) USD C (NRI D) IBN     () USD is the currency code of                                                                                                                                                                                                                                                                                                                                                                                                                                                                                                                                                                                                                                                                                                                                                                                                                                                                                                                                                                                                                                                                                                                                                                                                                                                                                                                                                                                                                                                                                                                                                                                                                                                                                                                                                                                                                                                                                                                                                                   | A) 50 rs B) 40 rs. C) 66.16 rs. D) 75 rs. |   |
| 6) The currency code of India is<br>A) INR B) USD C(MRI D) IBN<br>7) USD is the currency code ofcountry.<br>A) INDIA B) United State C) Japan D/Russia<br>8) Symbol of United State of America currency is                                                                                                                                                                                                                                                                                                                                                                                                                                                                                                                                                                                                                                                                                                                                                                                                                                                                                                                                                                                                                                                                                                                                                                                                                                                                                                                                                                                                                                                                                                                                                                                                                                                                                                                                                                                                                                                                                                          | 5) 1 yen is equal to                      |   |
| 6) The currency code of India is<br>A) INR B) USD C(MRI D) IBN<br>7) USD is the currency code ofcountry.<br>A) INDIA B) United State C) Japan D/Russia<br>8) Symbol of United State of America currency is                                                                                                                                                                                                                                                                                                                                                                                                                                                                                                                                                                                                                                                                                                                                                                                                                                                                                                                                                                                                                                                                                                                                                                                                                                                                                                                                                                                                                                                                                                                                                                                                                                                                                                                                                                                                                                                                                                          | A) 45 rs B) 0.54 rs C) 54 rs D) 0.15 rs   |   |
| A) INR B) USD C)MRI D) IRN      USD is the currency code of                                                                                                                                                                                                                                                                                                                                                                                                                                                                                                                                                                                                                                                                                                                                                                                                                                                                                                                                                                                                                                                                                                                                                                                                                                                                                                                                                                                                                                                                                                                                                                                                                                                                                                                                                                                                                                                                                                                                                                                                                                                         | 6) The currency code of India is          |   |
| 7) USD is the currency code of                                                                                                                                                                                                                                                                                                                                                                                                                                                                                                                                                                                                                                                                                                                                                                                                                                                                                                                                                                                                                                                                                                                                                                                                                                                                                                                                                                                                                                                                                                                                                                                                                                                                                                                                                                                                                                                                                                                                                                                                                                                                                      | A) INB B) USD CINRI D) IRN                |   |
| A) INDIA B) United State C) Japan D)Russia     Symbol of United State of America currency is                                                                                                                                                                                                                                                                                                                                                                                                                                                                                                                                                                                                                                                                                                                                                                                                                                                                                                                                                                                                                                                                                                                                                                                                                                                                                                                                                                                                                                                                                                                                                                                                                                                                                                                                                                                                                                                                                                                                                                                                                        |                                           | 1 |
| 8) Symbol of United State of America currency is                                                                                                                                                                                                                                                                                                                                                                                                                                                                                                                                                                                                                                                                                                                                                                                                                                                                                                                                                                                                                                                                                                                                                                                                                                                                                                                                                                                                                                                                                                                                                                                                                                                                                                                                                                                                                                                                                                                                                                                                                                                                    |                                           |   |
|                                                                                                                                                                                                                                                                                                                                                                                                                                                                                                                                                                                                                                                                                                                                                                                                                                                                                                                                                                                                                                                                                                                                                                                                                                                                                                                                                                                                                                                                                                                                                                                                                                                                                                                                                                                                                                                                                                                                                                                                                                                                                                                     |                                           |   |
|                                                                                                                                                                                                                                                                                                                                                                                                                                                                                                                                                                                                                                                                                                                                                                                                                                                                                                                                                                                                                                                                                                                                                                                                                                                                                                                                                                                                                                                                                                                                                                                                                                                                                                                                                                                                                                                                                                                                                                                                                                                                                                                     |                                           |   |
| -                                                                                                                                                                                                                                                                                                                                                                                                                                                                                                                                                                                                                                                                                                                                                                                                                                                                                                                                                                                                                                                                                                                                                                                                                                                                                                                                                                                                                                                                                                                                                                                                                                                                                                                                                                                                                                                                                                                                                                                                                                                                                                                   |                                           |   |
| 9) Symbol of Japan currency is                                                                                                                                                                                                                                                                                                                                                                                                                                                                                                                                                                                                                                                                                                                                                                                                                                                                                                                                                                                                                                                                                                                                                                                                                                                                                                                                                                                                                                                                                                                                                                                                                                                                                                                                                                                                                                                                                                                                                                                                                                                                                      |                                           |   |

 $\odot$ 

| Khashi Me                                                        | me III A ROII NO- |
|------------------------------------------------------------------|-------------------|
| MOUNT LITERA ZEE SI<br>ISA ACTIVI<br>CURRENCY AROUND THE W       | TY 2              |
| Q1) Choose the correct option from the following.                | /                 |
| 1) What is the currency of India?                                |                   |
| A) Yen B) Dollar C) Rupees D) Ruble                              |                   |
| 2) What is the currency of Japan?                                |                   |
| A) Yen B) Dollar C) Rupees D) Ruble                              |                   |
| 3) What is the currency of Russia?                               |                   |
| A) Yen B) Dollar C) Rupees D) Ruble                              |                   |
| 4) 1 Dollar is equal to                                          |                   |
| A) 50 rs 8) 40 rs. C) 66.16 rs. D) 75 rs.                        |                   |
| 5) 1 yen is equal to<br>A) 45 rs 8) 0.54 rs C) 54 rs D) 0.15 rs. |                   |
| 6) The currency code of India is                                 |                   |
| A) INR B) USD C(NRI D) IRN                                       |                   |
| 7) USD is the currency code ofcountry.                           |                   |
| A) INDIA B) United State C) Japan D)Russia                       |                   |
| 8) Symbol of United State of America currency is                 |                   |
| A) \$ 8)™ C(6 0)¥                                                |                   |
| 9) Symbol of . Japan currency is                                 |                   |
| 8) \$ 8)C C(0 _0)¥                                               |                   |
|                                                                  |                   |
|                                                                  |                   |