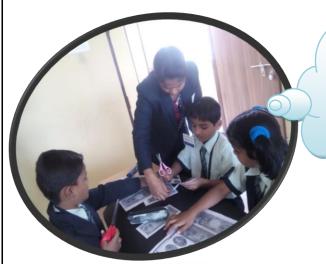

#### KIDS BAZAAR

 $\odot$ 

The students are exchanging currency at the Currency Exchange Station. After converting the US Dollar into Indian Rupee, they went to the bazaar to buy vegetables. The students had set up a market named "Kids Bazaar". They had four stalls- a vegetable stall, a stall of soft toys, a stall of stationary items and one for the exchange of currency. The buyers bought the things using printed paper currency.