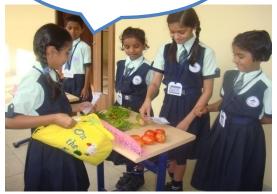

#### KIDS BAZAAR

 $\odot$ 

The students are exchanging currency at the Currency Exchange Station. After converting the US Dollar into Indian Rupee, they went to the bazaar to buy vegetables. The students had set up a market named "Kids Bazaar". They had four stalls- a vegetable stall, a stall of soft toys, a stall of stationary items and one for the exchange of currency. The buyers bought the things using printed paper currency.