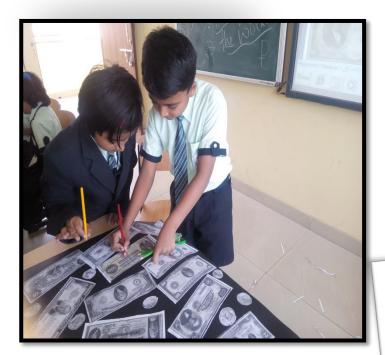

## **CHART MAKING ACTIVITY**

 $\odot$ 

Students making collage on the currency of India.

Students are displaying the chart on the currency of USA.

Students made charts on currencies of different countries like Japan, USA, Russia and India. Here the students are making the chart on the currency of USA.